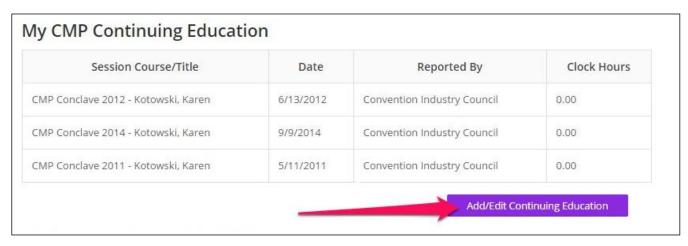

# How to Claim Connect 2018 Continuing Education Credits

Log in to your account at eventscouncil.org to actively claim CE Hours uploaded to your portal account.

Click "Add/Edit Continuing Education"