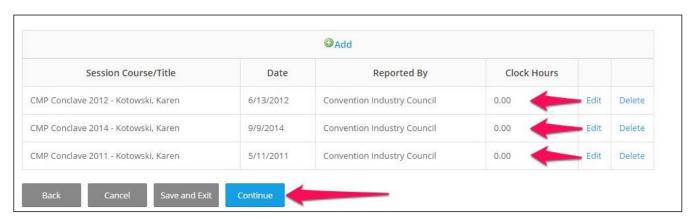

# How to Claim Connect 2018 Continuing Education Credits

Log in to your account at eventscouncil.org to actively claim CE Hours uploaded to your portal account.

Click "Add/Edit Continuing Education"



### Click "Edit," claim the # of hours attended and click "Continue"



## Reference the following table when uploading information for sessions attended to your EIC portal account:

Thursday, Aug. 23, 2018

| Session Course/Title                                                 | Date    | Domain                    | Hours |
|----------------------------------------------------------------------|---------|---------------------------|-------|
| Preconference Education                                              |         |                           |       |
| Time Will Tell: Overcoming Interaction Challenges                    | 8/23/18 | E: Human Resources        | 2.25  |
| Contract Deep Dive: Difficult Clauses Legal Review                   | 8/23/18 | C: Risk Management        | 2.25  |
| Sports Tourism Facility Development: How to Get from Idea to Real